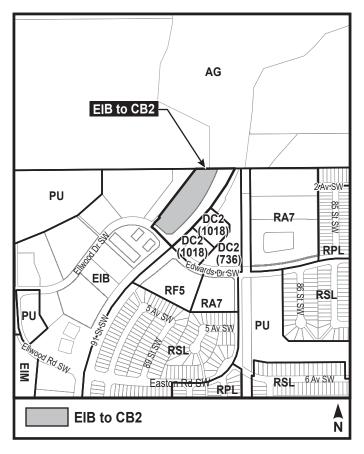

## A Bylaw to amend Bylaw 12800, as amended, The Edmonton Zoning Bylaw <u>Amendment No. 3220</u>

WHEREAS Unit 2, Condominium Plan 1122206; located at 236 - 91 Street SW, Ellerslie Industrial, Edmonton, Alberta, is specified on the Zoning Map as (EIB) Ellerslie Industrial Business Zone; and

 The Zoning Map, being Part III to Bylaw 12800 The Edmonton Zoning Bylaw is hereby amended by rezoning the lands legally described as Unit 2, Condominium Plan 1122206; located at 236 - 91 Street SW, Ellerslie Industrial, Edmonton, Alberta, which lands are shown on the sketch plan attached as Schedule "A", from (EIB) Ellerslie Industrial Business Zone to (CB2) General Business Zone.