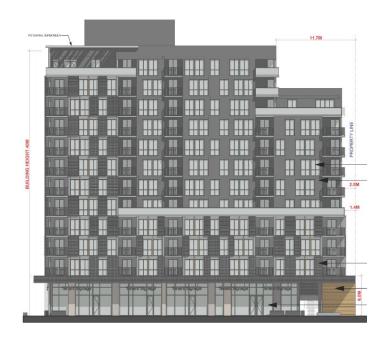

## **BYLAW 17804**

October 24, 2016 DC2 to DC2

- Height: 40.0 m (approx. 13 storeys)
- Up to 160 residential dwellings
- Floor Area Ratio 6.4

**SOUTH ELEVATION** 

**WEST ELEVATION** 

**Current DC2**Square-shaped floor plate

#### **Stuart Carlyle**

Planner City of Edmonton

Phone 780-496-6068

Email stuart.carlyle@edmonton.ca

**Share Your Thoughts** 

**Ask Your Ouestions** 

- Height: 40.0 m (approx. 13 storeys)
- Up to 160 residential dwellings
- Floor Area Ratio 6.4

### Revised (March 2021)

- Height: 34.0 m (approx. 11 storeys)
- Up to 140 residential dwellings
- Floor Area Ratio 5.8

ADMINISTRATION'S RECOMMENDATION: APPROVAL