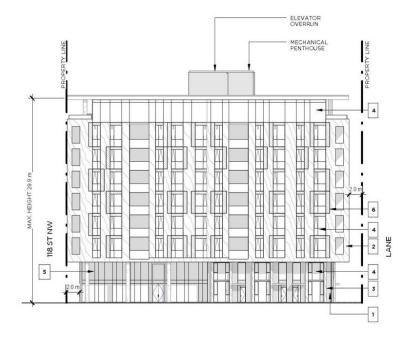

### Revised (March 2021)

- Height: 34.0 m (approx. 11 storeys)
- Up to 140 residential dwellings
- Floor Area Ratio 5.8

ADMINISTRATION'S RECOMMENDATION: APPROVAL