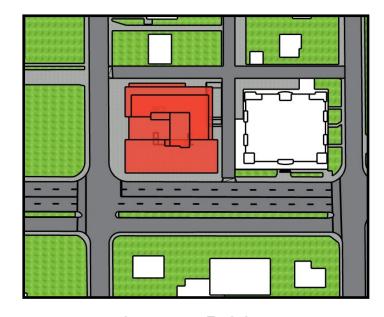

## **BYLAW 17804**

October 24, 2016 DC2 to DC2

- Height: 40.0 m (approx. 13 storeys)
- Up to 160 residential dwellings
- Floor Area Ratio 6.4

**SOUTH ELEVATION** 

**WEST ELEVATION** 

**Current DC2**Square-shaped floor plate

Proposed DC2 "L"-shaped floor plate