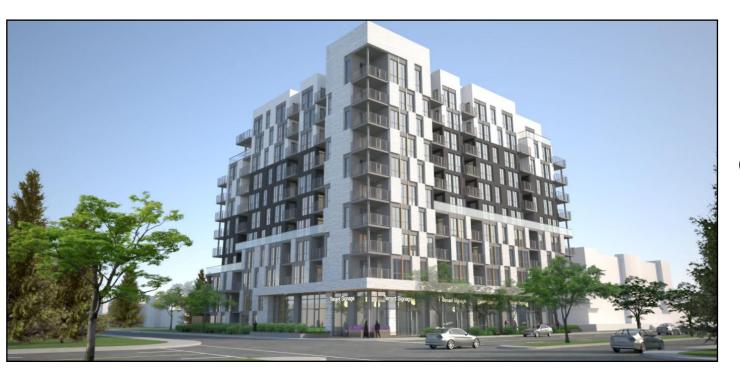

### LDA20 - 0378 Windsor Terrace Mixed-Use Tower

\*\*\*The discussion has concluded and we have written a "What We Heard" document that will be shared with Council when they make their decision at Public Hearing.\*\*\*

### Revised (March 2021)

- Height: 34.0 m (approx. 11 storeys)
- Up to 140 residential dwellings
- Floor Area Ratio 5.8

ADMINISTRATION'S RECOMMENDATION: APPROVAL