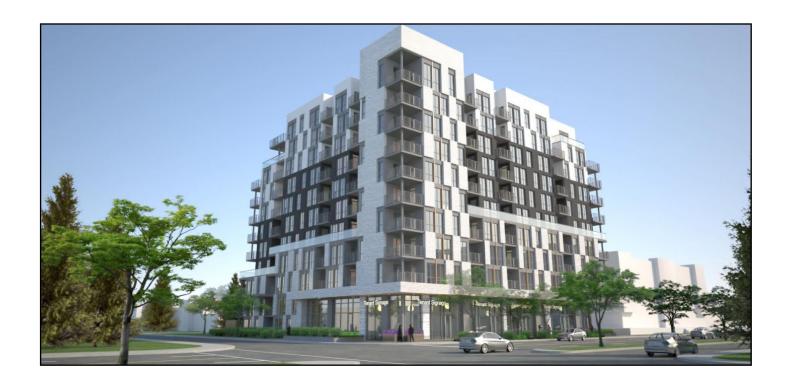

## **BYLAW 17804**

October 24, 2016 DC2 to DC2

- Height: 40.0 m (approx. 13 storeys)
- Up to 160 residential dwellings
- Floor Area Ratio 6.4

**SOUTH ELEVATION** 

**WEST ELEVATION** 

**Current DC2**Square-shaped floor plate

#### **Stuart Carlyle**

Planner City of Edmonton

Phone 780-496-6068

Email stuart.carlyle@edmonton.ca

**Share Your Thoughts** 

**Ask Your Ouestions** 

- Height: 40.0 m (approx. 13 storeys)
- Up to 160 residential dwellings
- Floor Area Ratio 6.4

### Revised (March 2021)

- Height: 34.0 m (approx. 11 storeys)
- Up to 140 residential dwellings
- Floor Area Ratio 5.8

ADMINISTRATION'S RECOMMENDATION: APPROVAL