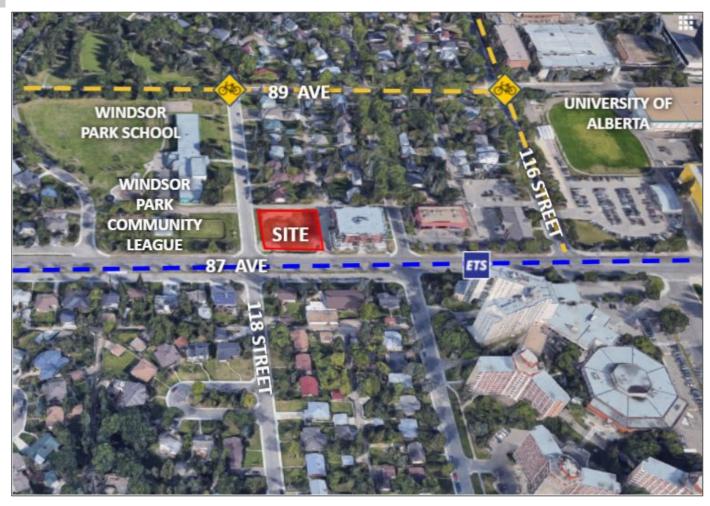

### LDA20 - 0378 Windsor Terrace Mixed-Use Tower

\*\*\*The discussion has concluded and we have written a "What We Heard" document that will be shared with Council when they make their decision at Public Hearing.\*\*\*