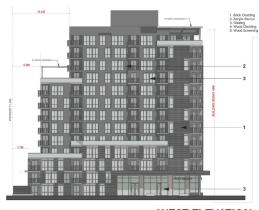

## **BYLAW 17804**

October 24, 2016 DC2 to DC2

- Height: 40.0 m (approx. 13 storeys)
- Up to 160 residential dwellings
- Floor Area Ratio 6.4

**SOUTH ELEVATION** 

**WEST ELEVATION** 

**Current DC2**Square-shaped floor plate

#### **Stuart Carlyle**

Planner City of Edmonton

Phone 780-496-6068

Email stuart.carlyle@edmonton.ca

**Share Your Thoughts** 

**Ask Your Ouestions** 

- Height: 40.0 m (approx. 13 storeys)
- Up to 160 residential dwellings
- Floor Area Ratio 6.4

### Revised (March 2021)

- Height: 34.0 m (approx. 11 storeys)
- Up to 140 residential dwellings
- Floor Area Ratio 5.8

ADMINISTRATION'S RECOMMENDATION: APPROVAL