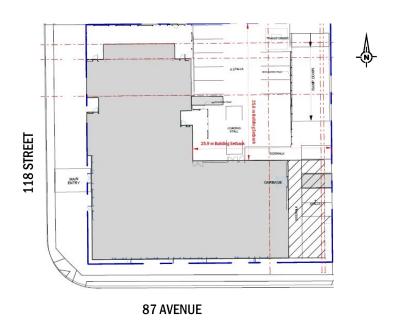

## **BYLAW 17804**

October 24, 2016 DC2 to DC2

- Height: 40.0 m (approx. 13 storeys)
- Up to 160 residential dwellings
- Floor Area Ratio 6.4

**SOUTH ELEVATION** 

**WEST ELEVATION** 

**Current DC2**Square-shaped floor plate

Proposed DC2 "L"-shaped floor plate