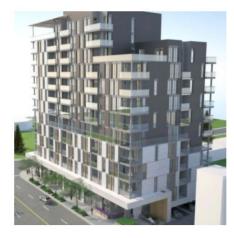

## **BYLAW 17804**

October 24, 2016 DC2 to DC2

- Height: 40.0 m (approx. 13 storeys)
- Up to 160 residential dwellings
- Floor Area Ratio 6.4

**SOUTH ELEVATION** 

**WEST ELEVATION** 

**Current DC2**Square-shaped floor plate

#### **Stuart Carlyle**

Planner City of Edmonton

Phone 780-496-6068

Email stuart.carlyle@edmonton.ca

**Share Your Thoughts** 

**Ask Your Ouestions** 

- Height: 40.0 m (approx. 13 storeys)
- Up to 160 residential dwellings
- Floor Area Ratio 6.4