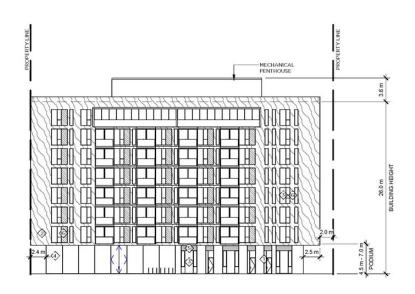

### Revised (March 2021)

- Height: 34.0 m (approx. 11 storeys)
- Up to 140 residential dwellings
- Floor Area Ratio 5.8

ADMINISTRATION'S RECOMMENDATION: APPROVAL