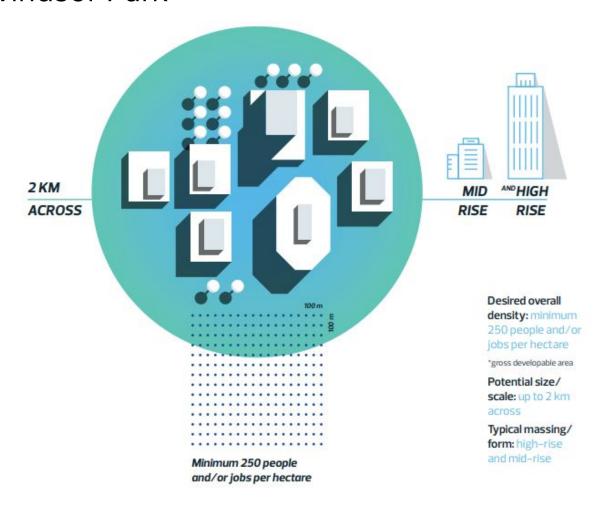

s for Council meetings.



REGISTER

SHARE YOUR VOICE. SHAPE OUR CITY.

### **Stay Informed**

Click here to share your email address to stay up to date on this application! Your email will be used to inform you about this zoning application in the future.

For more information about registering to stay engaged with other City projects and initiatives, visit the Engaged Edmonton FAQ page.

### Who's Listening

#### **Stuart Carlyle**

Planner City of Edmonton



Phone 780-496-6068

Email stuart.carlyle@edmonton.ca

**Share Your Thoughts** 

**Ask Your Ouestions** 





- Height: 40.0 m (approx. 13 storeys)
- Up to 160 residential dwellings
- Floor Area Ratio 6.4



### Revised (March 2021)

- Height: 34.0 m (approx. 11 storeys)
- Up to 140 residential dwellings
- Floor Area Ratio 5.8









ADMINISTRATION'S RECOMMENDATION: APPROVAL