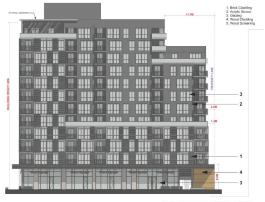

## **BYLAW 17804**

October 24, 2016 DC2 to DC2

- Height: 40.0 m (approx. 13 storeys)
- Up to 160 residential dwellings
- Floor Area Ratio 6.4

**SOUTH ELEVATION** 

**WEST ELEVATION** 

**Current DC2**Square-shaped floor plate

#### **Stuart Carlyle**

Planner City of Edmonton

Phone 780-496-6068

Email stuart.carlyle@edmonton.ca

**Share Your Thoughts** 

**Ask Your Ouestions** 

- Height: 40.0 m (approx. 13 storeys)
- Up to 160 residential dwellings
- Floor Area Ratio 6.4

### Revised (March 2021)

- Height: 34.0 m (approx. 11 storeys)
- Up to 140 residential dwellings
- Floor Area Ratio 5.8

ADMINISTRATION'S RECOMMENDATION: APPROVAL