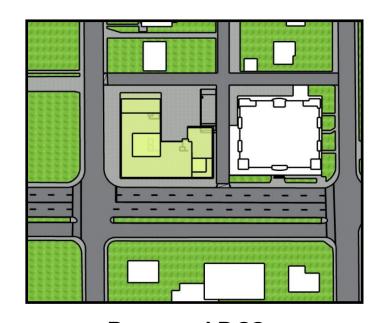

Proposed DC2 "L"-shaped floor plate

### Revised (March 2021)

- Height: 34.0 m (approx. 11 storeys)
- Up to 140 residential dwellings
- Floor Area Ratio 5.8

ADMINISTRATION'S RECOMMENDATION: APPROVAL