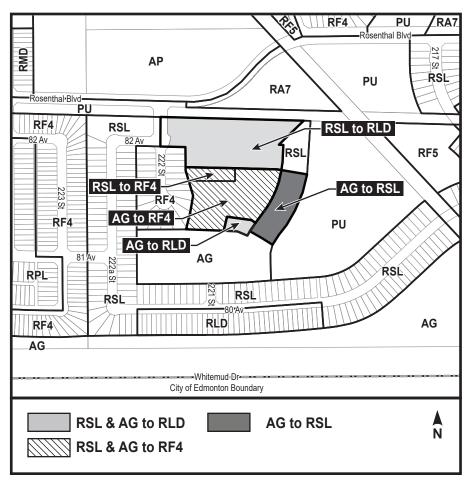

# A Bylaw to amend Bylaw 12800, as amended, The Edmonton Zoning Bylaw <u>Amendment No. 3209</u>

WHEREAS a portion of SE-25-52-26-4; located at 7904 - Winterburn Road NW, Rosenthal, Edmonton, Alberta, is specified on the Zoning Map as (RSL) Residential Small Lot Zone and (AG) Agricultural Zone; and

WHEREAS an application was made to rezone the above described property to (RF4) Semi-detached Residential Zone, (RSL) Residential Small Lot Zone and (RLD) Residential Low Density Zone;

NOW THEREFORE after due compliance with the relevant provisions of the Municipal Government Act RSA 2000, ch. M-26, as amended, the Municipal Council of the City of Edmonton duly assembled enacts as follows:

 The Zoning Map, being Part III to Bylaw 12800 The Edmonton Zoning Bylaw is hereby amended by rezoning the lands legally described as a portion of SE-25-52-26-4; located at 7904 - Winterburn Road NW, Rosenthal, Edmonton, Alberta, which lands are shown on the sketch plan attached as Schedule "A", from (RSL) Residential Small Lot Zone and (AG) Agricultural Zone to (RF4) Semi-detached Residential Zone, (RSL) Residential Small Lot Zone and (RLD) Residential Low Density Zone.