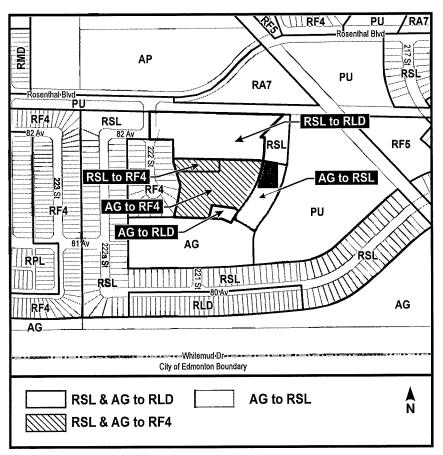

## A Bylaw to amend Bylaw 12800, as amended, The Edmonton Zoning Bylaw Amendment No. 3209

WHEREAS a portion of SE-25-52-26-4; located at 7904 - Winterburn Road NW, Rosenthal, Edmonton, Alberta, is specified on the Zoning Map as (RSL) Residential Small Lot Zone and (AG) Agricultural Zone; and

WHEREAS an application was made to rezone the above described property to (RF4) Semi-detached Residential Zone, (RSL) Residential Small Lot Zone and (RLD) Residential Low Density Zone;

NOW THEREFORE after due compliance with the relevant provisions of the Municipal Government Act RSA 2000, ch. M-26, as amended, the Municipal Council of the City of Edmonton duly assembled enacts as follows:

1. The Zoning Map, being Part III to Bylaw 12800 The Edmonton Zoning Bylaw is hereby amended by rezoning the lands legally described as a portion of SE-25-52-26-4; located at 7904 - Winterburn Road NW, Rosenthal, Edmonton, Alberta, which lands are shown on the sketch plan attached as Schedule "A", from (RSL) Residential Small Lot Zone and (AG) Agricultural Zone to (RF4) Semi-detached Residential Zone, (RSL) Residential Small Lot Zone and (RLD) Residential Low Density Zone.