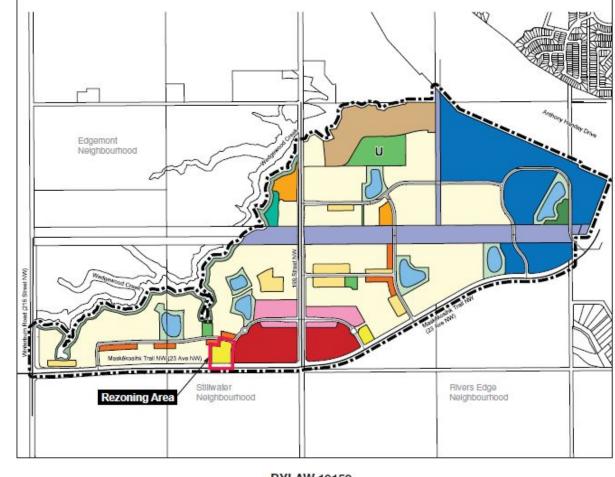

## 3.2 - The Uplands

Existing Country Residential

Single / Semi-detached Residential

Row Housing

Street Oriented Residential

Low Rise / Medium Density Housing

Town Centre Mixed Use - Residential
Town Centre Mixed Use - Medium Rise

Town Centre Mixed Use - Commercial

**Business Employment** 

**Utility Corridor** 

Public Uplands Area (ER)

Pocket Park / Greenway

Urban Village Park

Natural Area (ER)

Natural Area (MR)

Stormwater Management Facility

Top-of-Bank Roadway / Park
Collector Roadway

Arterial Roadway

NSP Boundary

## BYLAW 19159 THE UPLANDS Neighbourhood Structure Plan (as amended)