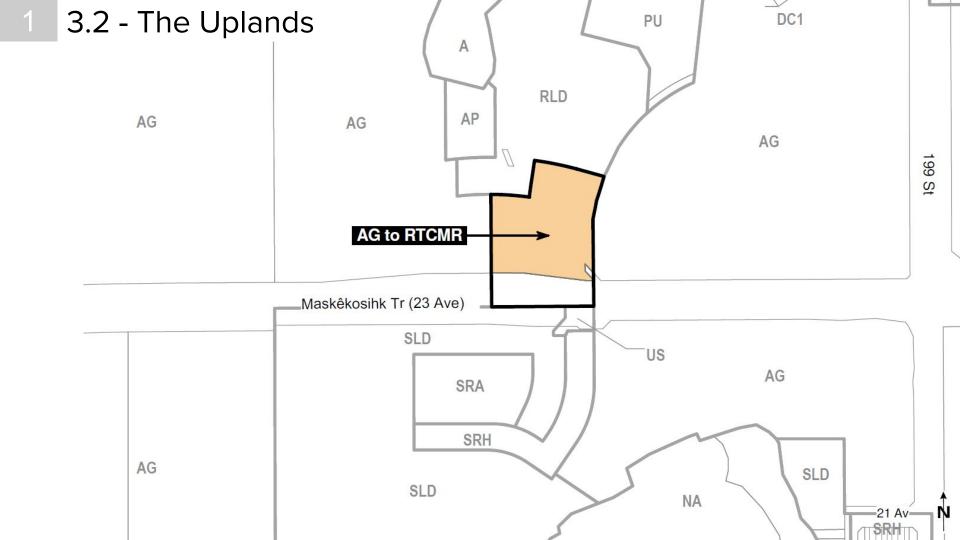

## 3.2 - The Uplands

Existing Country Residential

Single / Semi-detached Residential

Row Housing

Street Oriented Residential

Low Rise / Medium Density Housing

Town Centre Mixed Use - Residential
Town Centre Mixed Use - Medium Rise