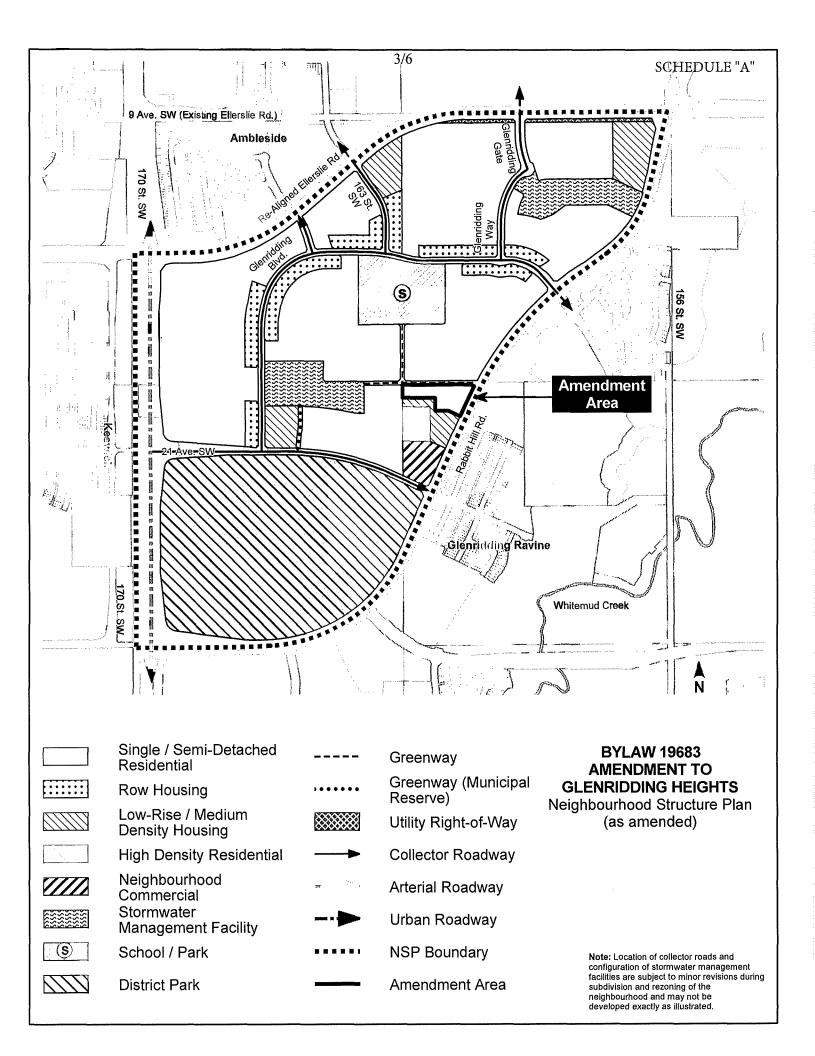

1. The Glenridding Heights Neighbourhood Structure Plan, being Appendix "C" to Bylaw 13717, as amended, being the Windermere Area Structure Plan, is amended as follows:

a. delete the map entitled "Bylaw 19024 - Amendment to Glenridding Heights Neighbourhood Structure Plan" and substitute the map entitled "Bylaw 19683 – Amendment to Glenridding Heights Neighbourhood Structure Plan" attached hereto as Schedule "A" and forming part of this bylaw; and