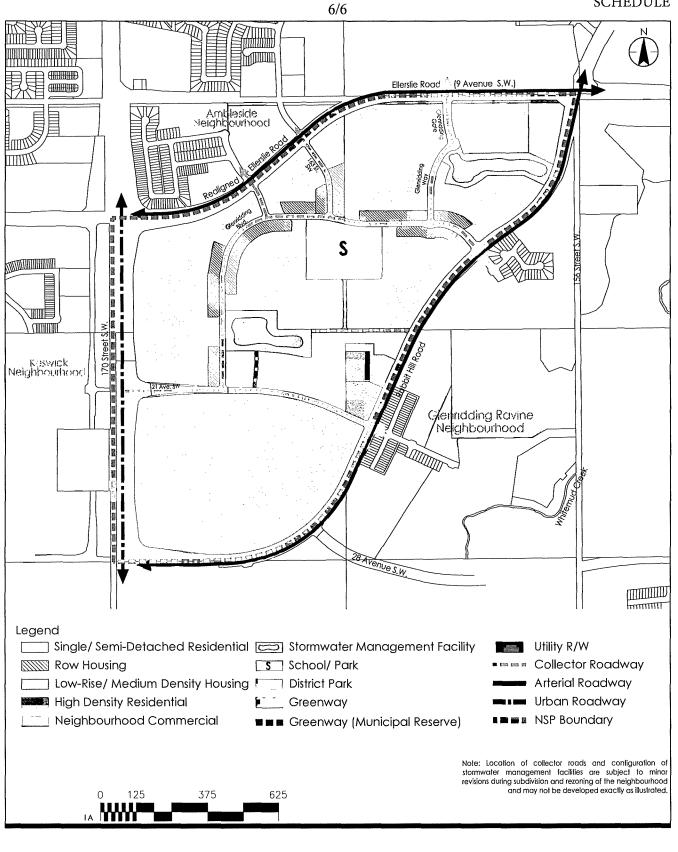

c. delete the map "Figure 7.0 - Land Use Concept" and replace it with "Figure 7.0 - Land Use Concept" attached hereto as Schedule "C" and forming part of this bylaw.

READ a first time this READ a second time this READ a third time this SIGNED and PASSED this 4th day of May 4th day of May 4th day of May 4th day of May

SCHEDULE "C"

GLENRIDDING HEIGHTS NEIGHBOURHOOD STRUCTURE PLAN Figure No. 7.0 Tille

LAND USE CONCEPT