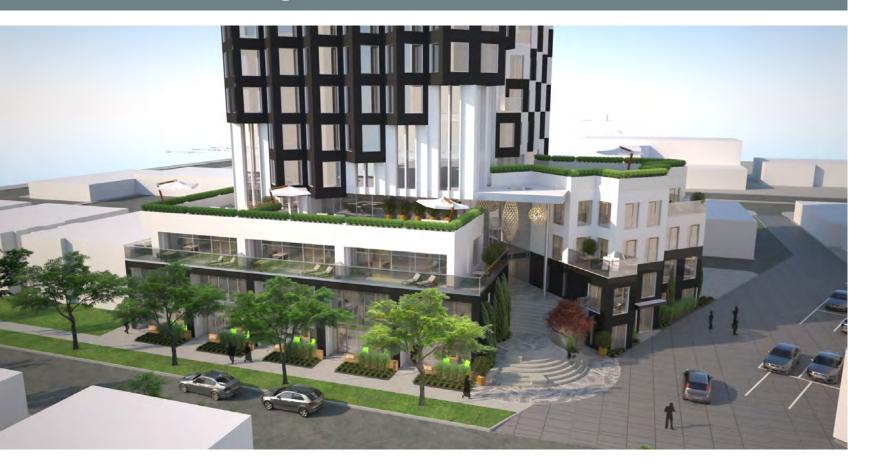

## **Surrounding Context**



## **Location and Zoning Context**



## **The City Plan**



#### Garneau ARP – Policy G.3

- 1. On sites which are located at the <u>northeast</u> and northwest periphery of Garneau.
- 2. On sites which have good access to public transit.
- 3. On sites which <u>act as a transition from major</u> arterials and <u>commercial areas</u> into lower residential areas.
- 4. On sites which <u>are adjacent to physically compatible forms of development</u> which includes transitional housing, land uses or open space.





#### Site Plan





## **Podium Level Looking Southwest**



# Perspectives – Podium



# Interface Along 108<sup>a</sup> Street



## **Perspectives from 109 Street**





B

# Perspectives





# Perspectives





## **End of Presentation**



## Summary of Engagement / Changes to Plan

#### **Public Engagement**

- Pre-application Open House December 2018.
- 2. Garneau Neighbourhood Renewal Public Open House with City of Edmonton September 2019.
- 3. City of Edmonton Public Engagement August 2020.

#### **Summary of Changes**

- 1. Relocated the parkade ramp from the north lane to the west lane.
- 2. Removed parking along north lane.
- 3. Revised the shape of the tower to increase separation distance to the Strathcona House.
- 4. Increased the setback of the tower from the east and south property lines to provide additional relief.
- 5. Inclusi