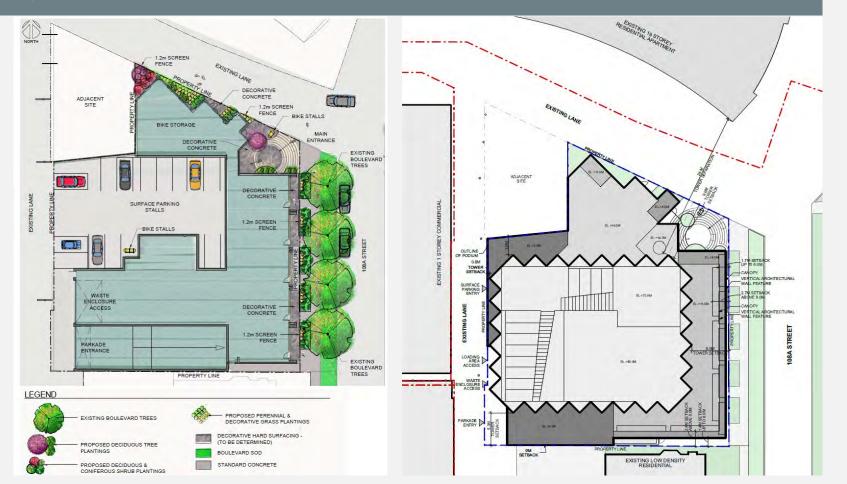

## **Surrounding Context**



## **Location and Zoning Context**



## **The City Plan**



#### Garneau ARP – Policy G.3

- 1. On sites which are located at the <u>northeast</u> and northwest periphery of Garneau.
- 2. On sites which have good access to public transit.
- 3. On sites which <u>act as a transition from major</u> arterials and <u>commercial areas</u> into lower residential areas.
- 4. On sites which <u>are adjacent to physically compatible forms of development</u> which includes transitional housing, land uses or open space.





#### Site Plan





## **Podium Level Looking Southwest**



# Perspectives – Podium



# Interface Along 108<sup>a</sup> Street



## **Perspectives from 109 Street**





B

# Perspectives





# Perspectives





## **End of Presentation**



## Summary of Engagement / Changes to Plan

#### **Public Engagement**

- Pre-application Open House December 2018.
- 2. Garneau Neighbourhood Renewal Public Open House with City of Edmonton September 2019.
- 3. City of Edmonton Public Engagement August 2020.

#### **Summary of Changes**

- 1. Relocated the parkade ramp from the north lane to the west lane.
- 2. Removed parking along north lane.
- 3. Revised the shape of the tower to increase separation distance to the Strathcona House.
- 4. Increased the setback of the tower from the east and south property lines