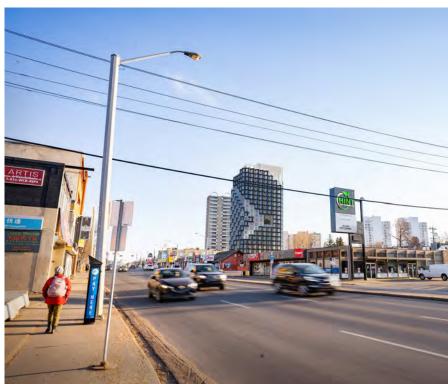

## **Surrounding Context**



## **Location and Zoning Context**



## **The City Plan**



#### Garneau ARP – Policy G.3

- 1. On sites which are located at the <u>northeast</u> and northwest periphery of Garneau.
- 2. On sites which have good access to public transit.
- 3. On sites which <u>act as a transition from major</u> arterials and <u>commercial areas</u> into lower residential areas.
- 4. On sites which <u>are adjacent to physically compatible forms of development</u> which includes transitional housing, land uses or open space.





#### Site Plan





## **Podium Level Looking Southwest**



# Perspectives – Podium



# Interface Along 108<sup>a</sup> Street



## **Perspectives from 109 Street**





B

# Perspectives





# Perspectives





## **End of Presentation**



## Summary of Engagement / Changes to Plan

#### **Public Engagement**

- Pre-application Open House December 2018.
- 2. Garneau Neighbourhood Renewal Public Open House with City of Edmonton September 2019.
- 3. City of Edmonton Public Engagement August 2020.

#### **Summary of Changes**

- 1. Relocated the parkade ramp from the north lane to the west lane.
- 2. Removed parking along north lane.
- 3. Revised the shape of the tower to increase separation distance to the Strathcona House.
- 4. Increased the setback of the tower from the east and south property lines to provide additional relief.
- 5. Inclusion of family-oriented amenities on site.

# View Looking North on 108A Street





### **Block Face Condition We