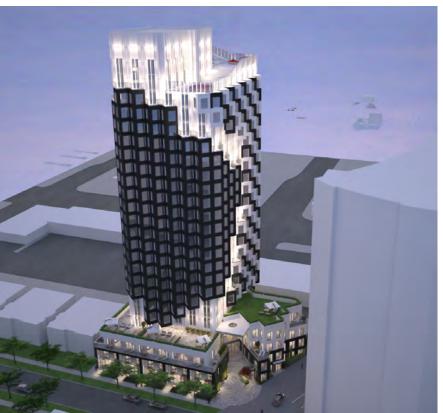

## **Surrounding Context**



## **Location and Zoning Context**



## **The City Plan**



#### Garneau ARP – Policy G.3

- 1. On sites which are located at the <u>northeast</u> and northwest periphery of Garneau.
- 2. On sites which have good access to public transit.
- 3. On sites which <u>act as a transition from major</u> arterials and <u>commercial areas</u> into lower residential areas.
- 4. On sites which <u>are adjacent to physically compatible forms of development</u> which includes transitional housing, land uses or open space.





#### Site Plan





## **Podium Level Looking Southwest**



# Perspectives – Podium



# Interface Along 108<sup>a</sup> Street



## **Perspectives from 109 Street**





B

# Perspectives





# Perspectives





## **End of Presentation**



## Summary of Engagement / Changes to Plan

#### **Public Engagement**

- Pre-application Open House December 2018.
- 2. Garneau Neighbourhood Renewal Public Open House with City of Edmonton September 2019.
- 3. City of Edmonton Public Engagement August 2020.

#### **Summary of Changes**

- 1. Relocated the parkade ramp from the north lane to the west lane.
- 2. Removed parking along north lane.
- 3. Revised the shape of the tower to increase separation distance to the Strathcona House.
- 4. Increased the setback of the tower from the east and south property lines to provide additional relief.
- 5. Inclusion of family-oriented amenities on site.

# View Looking North on 108A Street





### **Block Face Condition West Side of 108A Street**





# **Surroun