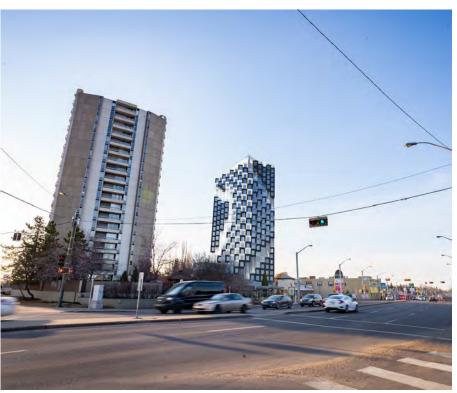

## **Surrounding Context**



## **Location and Zoning Context**



## **The City Plan**



#### Garneau ARP – Policy G.3

- 1. On sites which are located at the <u>northeast</u> and northwest periphery of Garneau.
- 2. On sites which have good access to public transit.
- 3. On sites which <u>act as a transition from major</u> arterials and <u>commercial areas</u> into lower residential areas.
- 4. On sites which <u>are adjacent to physically compatible forms of development</u> which includes transitional housing, land uses or open space.





#### Site Plan





## **Podium Level Looking Southwest**



# Perspectives – Podium



# Interface Along 108<sup>a</sup> Street



## **Perspectives from 109 Street**





B

# Perspectives





# Perspectives





## **End of Presentation**



## Summary of Engagement / Changes to Plan

#### **Public Engagement**

- Pre-application Open House December 2018.
- 2. Garneau Neighbourhood Renewal Public Open House with City of Edmonton September 2019.
- 3. City of Edmonton Public Engagement August 2020.

#### **Summary of Changes**

- 1. Relocated the parkade ramp from the north lane to the west lane.
- 2. Removed parking along north lane.
- 3. Revised the shape of the tower to increase separation distance to the Strathcona House.
- 4. Increased the setback of the tower from the east and south property lines to provide additional relief.
- 5. Inclusion of family-oriented amenities on site.

# View Looking North on 108A Street





### **Block Face Condition