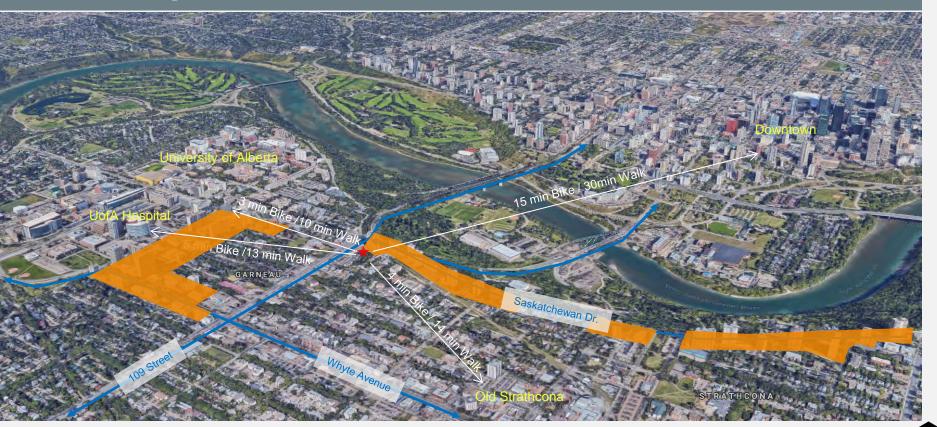

## **Surrounding Context**



## **Location and Zoning Context**



## **The City Plan**



#### Garneau ARP – Policy G.3

- 1. On sites which are located at the <u>northeast</u> and northwest periphery of Garneau.
- 2. On sites which have good access to public transit.
- 3. On sites which <u>act as a transition from major</u> arterials and <u>commercial areas</u> into lower residential areas.
- 4. On sites which <u>are adjacent to physically compatible forms of development</u> which includes transitional housing, land uses or open space.





#### Site Plan





## **Podium Level Looking Southwest**



# Perspectives – Podium



# Interface Along 108<sup>a</sup> Street



## **Perspectives from 109 Street**





B

# Perspectives





# Perspectives





## **End of Presentation**



## Summary of Engagement / Chang