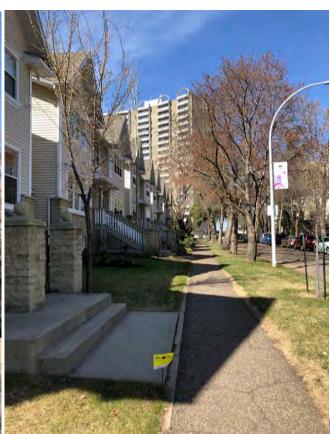

# View Looking North on 108A Street

### **Block Face Condition West Side of 108A Street**