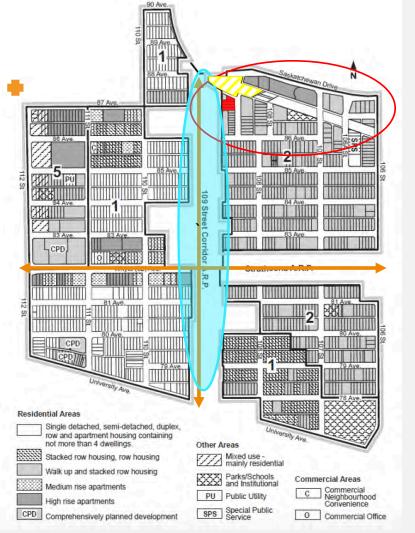

## **Surrounding Context**



## **Location and Zoning Context**



## **The City Plan**



#### Garneau ARP – Policy G.3

- 1. On sites which are located at the <u>northeast</u> and northwest periphery of Garneau.
- 2. On sites which have good access to public transit.
- 3. On sites which <u>act as a transition from major</u> arterials and <u>commercial areas</u> into lower residential areas.
- 4. On sites which <u>are adjacent to physically compatible forms of development</u> which includes transitional housing, land uses or open space.





#### Site Plan





## **Podium Level Looking Southwest**



# Perspectives – Podium



# Interface Along 108<sup>a</sup> Street



## **Perspectives from 109 Street**





B

# Perspectives





# Perspectives





## **End of Presentation**



## Summary of Engagement / Changes to Plan

#### **Public Engagement**

- Pre-application Open House December 2018.
- 2. Garneau Neighbourhood Renewal Public Open House with City of Edmonton September 2019.
- 3. City of Edmonton Public Engagement August 2020.

#### **Summary of Changes**

- 1. Relocated the parkade ramp from the north lane to the west lane.
- 2. Removed parking along north lane.
- 3. Revised the shape of the tower to increase separation distance to the Strathcona House.
- 4. Increased the setback of the tower from the east and