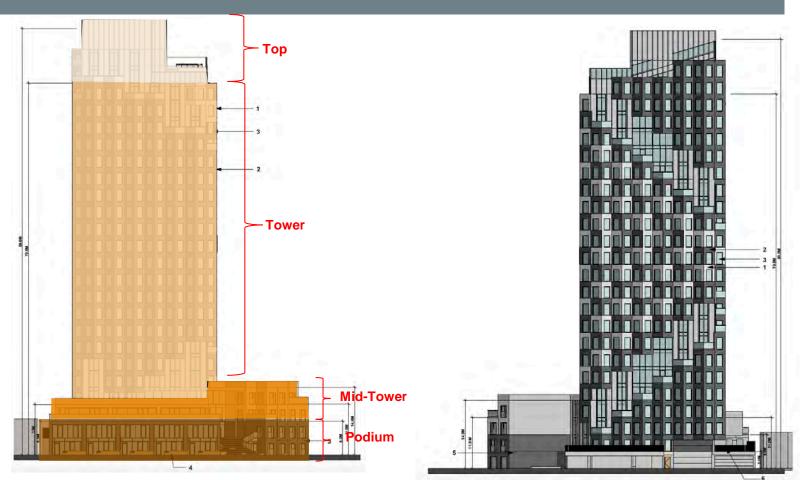

-application Open House December 2018.
- 2. Garneau Neighbourhood Renewal Public Open House with City of Edmonton September 2019.
- 3. City of Edmonton Public Engagement August 2020.

#### **Summary of Changes**

- 1. Relocated the parkade ramp from the north lane to the west lane.
- 2. Removed parking along north lane.
- 3. Revised the shape of the tower to increase separation distance to the Strathcona House.
- 4. Increased the setback of the tower from the east and south property lines to provide additional relief.
- 5. Inclusion of family-oriented amenities on site.

# View Looking North on 108A Street





### **Block Face Condition West Side of 108A Street**





# **Surrounding Context Photos**



## **Looking East and South on 108A Street**







### **East and West Elevations**





## Previous and Revised Plan Comparison





Appendix 1 - Site Plan - Revised After Council Motion