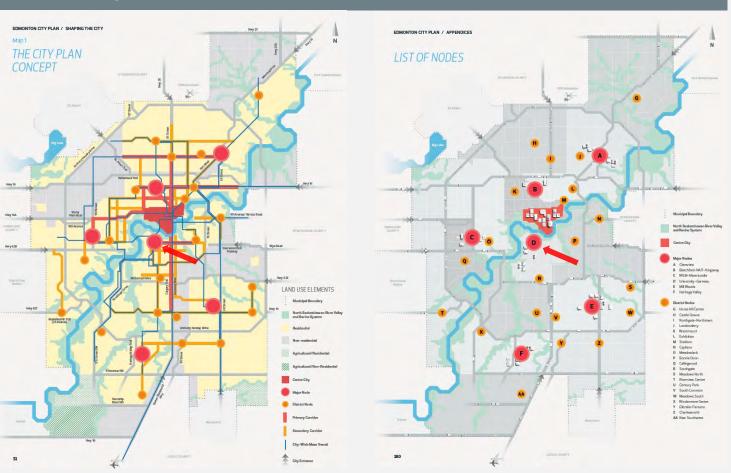

## **Surrounding Context**



## **Location and Zoning Context**



## **The City Plan**



#### Garneau ARP – Policy G.3

- 1. On sites which are located at the <u>northeast</u> and northwest periphery of Garneau.
- 2. On sites which have good access to public transit.
- 3. On sites which <u>act as a transition from major</u> arterials and <u>commercial areas</u> into lower residential areas.
- 4. On sites which <u>are adjacent to physically compatible forms of development</u> which includes transitional housing, land uses or open space.





#### Site Plan





## **Podium Level Looking Southwest**



# Perspectives – Podium



# Interface Along 108<sup>a</sup> Street



## **Perspectives from 109 Street**





B

# Perspectives





# Perspectives





## **End of Presentation**



## Summary of Engagement / Changes to Plan

#### **Public Engagement**

- Pre-application Open