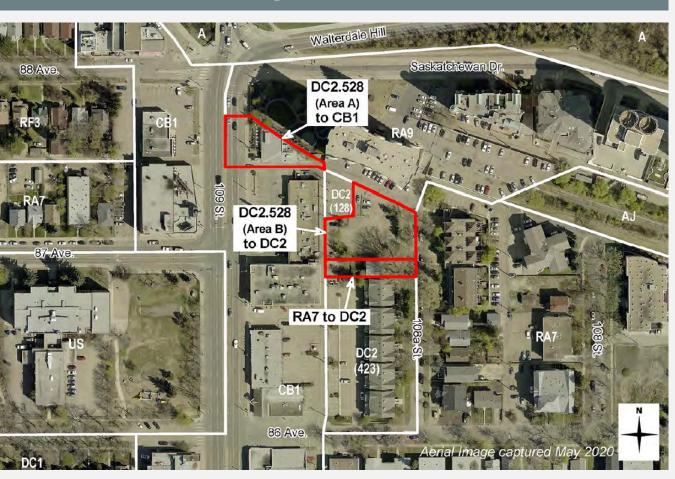

## **Surrounding Context**



## **Location and Zoning Context**



## **The City Plan**



#### Garneau ARP – Policy G.3

- 1. On sites which are located at the <u>northeast</u> and northwest periphery of Garneau.
- 2. On sites which have good access to public transit.
- 3. On sites which <u>act as a transition from major</u> arterials and <u>commercial areas</u> into lower residential areas.
- 4. On sites which <u>are adjacent to physically compatible forms of development</u> which includes transitional housing, land uses or open space.





#### Site Plan





## **Podium Level Looking Southwest**



# Perspectives – Podium



# Interface Along 108<sup>a</sup> Street



## **Perspectives from 109 Street**





B

# Perspectives





# Perspectives





## **End of Presentation**



## Summary of Engagement / Changes to Plan

#### **Public Engagement**