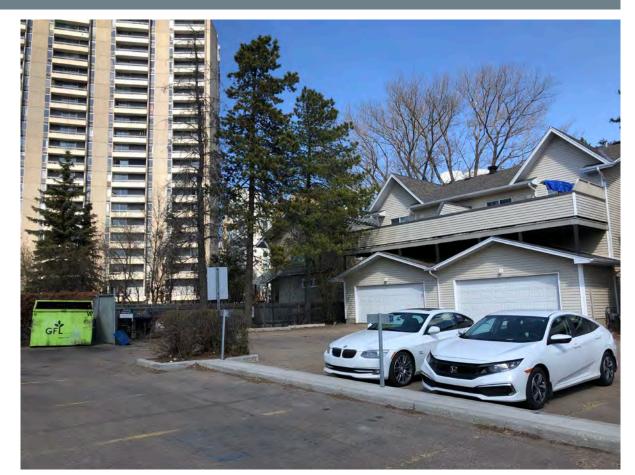

ation**



## Summary of Engagement / Changes to Plan

#### **Public Engagement**

- Pre-application Open House December 2018.
- 2. Garneau Neighbourhood Renewal Public Open House with City of Edmonton September 2019.
- 3. City of Edmonton Public Engagement August 2020.

#### **Summary of Changes**

- 1. Relocated the parkade ramp from the north lane to the west lane.
- 2. Removed parking along north lane.
- 3. Revised the shape of the tower to increase separation distance to the Strathcona House.
- 4. Increased the setback of the tower from the east and south property lines to provide additional relief.
- 5. Inclusion of family-oriented amenities on site.

# View Looking North on 108A Street





### **Block Face Condition West Side of 108A Street**





# **Surrounding Context Photos**



## **Looking East and South on 108A Street**







### **East and West Elevations**





## Previous and Revised Plan Comparison





Appendix 1 - Site Plan - Revised After Council Motion