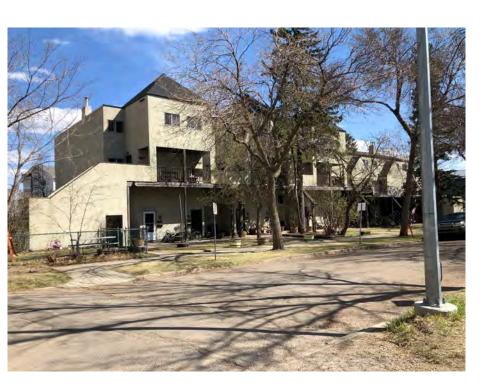

Plan

#### **Public Engagement**

- Pre-application Open House December 2018.
- 2. Garneau Neighbourhood Renewal Public Open House with City of Edmonton September 2019.
- 3. City of Edmonton Public Engagement August 2020.

#### **Summary of Changes**

- 1. Relocated the parkade ramp from the north lane to the west lane.
- 2. Removed parking along north lane.
- 3. Revised the shape of the tower to increase separation distance to the Strathcona House.
- 4. Increased the setback of the tower from the east and south property lines to provide additional relief.
- 5. Inclusion of family-oriented amenities on site.

# View Looking North on 108A Street





### **Block Face Condition West Side of 108A Street**





# **Surrounding Context Photos**



## **Looking East and South on 108A Street**







### **East and West Elevations**





## Previous and Revised Plan Comparison





Appendix 1 - Site Plan - Revised After Council Motion