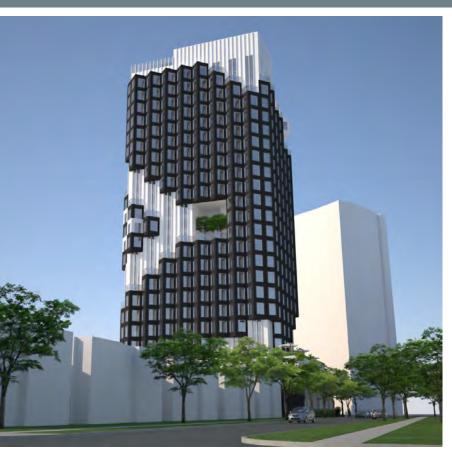

## **Surrounding Context**



## **Location and Zoning Context**



## **The City Plan**



#### Garneau ARP – Policy G.3

- 1. On sites which are located at the <u>northeast</u> and northwest periphery of Garneau.
- 2. On sites which have good access to public transit.
- 3. On sites which <u>act as a transition from major</u> arterials and <u>commercial areas</u> into lower residential areas.
- 4. On sites which <u>are adjacent to physically compatible forms of development</u> which includes transitional housing, land uses or open space.





#### Site Plan





## **Podium Level Looking Southwest**



# Perspectives – Podium



# Interface Along 108<sup>a</sup> Street



## **Perspectives from 109 Street**





B

# Perspectives





# Perspectives





## **End of Presentation**



## Summary of Engagement / Changes to Plan

#### **Public Engagement**

- Pre-application Open House December 2018.
- 2. Garneau Neighbourhood Renewal Public Open House with City of Edmonton September 2019.
- 3. City of Edmonton Public Engagement August 2020.

#### **Summary of Changes**

- 1. Relocated the parkade ramp from the north lane to the west lane.
- 2. Removed parking along north lane.
- 3. Revised the shape of the tower to increase separation distance to the Strathcona House.
- 4. Increased the setback of the tower from the east and south property lines to provide additional relief.
- 5. Inclusion of family-oriented amenities on site.

# View Looking North on 108A Street





### **Block Face Condition West Side of 108A Stree