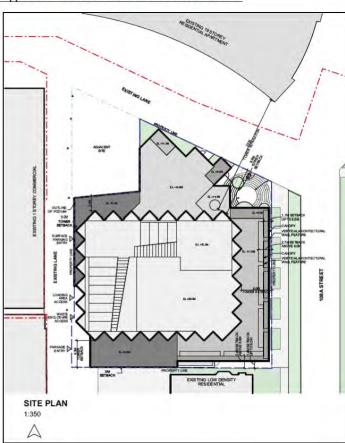

Edmonton September 2019.
- 3. City of Edmonton Public Engagement August 2020.

#### **Summary of Changes**

- 1. Relocated the parkade ramp from the north lane to the west lane.
- 2. Removed parking along north lane.
- 3. Revised the shape of the tower to increase separation distance to the Strathcona House.
- 4. Increased the setback of the tower from the east and south property lines to provide additional relief.
- 5. Inclusion of family-oriented amenities on site.

# View Looking North on 108A Street





### **Block Face Condition West Side of 108A Street**





# **Surrounding Context Photos**



## **Looking East and South on 108A Street**







### **East and West Elevations**





## Previous and Revised Plan Comparison





Appendix 1 - Site Plan - Revised After Council Motion