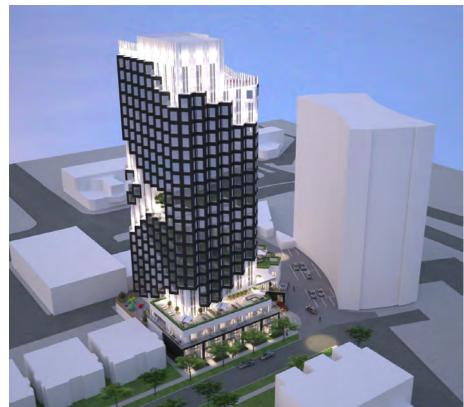

## **Surrounding Context**



## **Location and Zoning Context**



## **The City Plan**



#### Garneau ARP – Policy G.3

- 1. On sites which are located at the <u>northeast</u> and northwest periphery of Garneau.
- 2. On sites which have good access to public transit.
- 3. On sites which <u>act as a transition from major</u> arterials and <u>commercial areas</u> into lower residential areas.
- 4. On sites which <u>are adjacent to physically compatible forms of development</u> which includes transitional housing, land uses or open space.





#### Site Plan





## **Podium Level Looking Southwest**



# Perspectives – Podium



# Interface Along 108<sup>a</sup> Street



## **Perspectives from 109 Street**





B

# Perspectives





# Perspectives





## **End of Presentation**



## Summary of Engagement / Changes to Plan

#### **Public Engagement**

- Pre-application Open House December 2018.
- 2. Garneau Neighbourhood Renewal Public Open House with City of Edmonton September 2019.
- 3. City of Edmonton Public Engagement August 2020.

#### **Summary of Changes**

- 1. Relocated the parkade ramp from the north lane to the west lane.
- 2. Removed parking along north lane.
- 3. Revised the shape of the tower to increase separation distance to the Strathcona House.
- 4. Increased the setback of the tower from the east and south property lines to provide additional relief.
- 5. Inclusion of family-oriented amenities on site.

# View Looking North on 108A Street





### **Block Face Condition West Side of 108A Street**





# **Surroundi