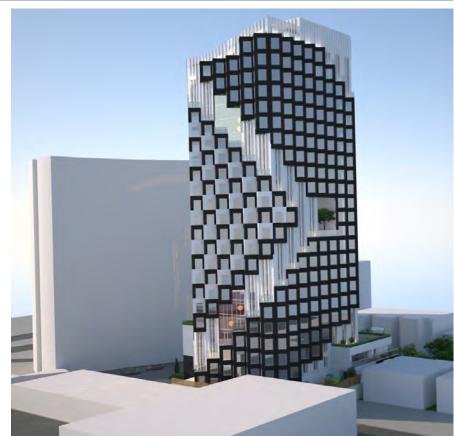

## **Surrounding Context**



## **Location and Zoning Context**



## **The City Plan**



#### Garneau ARP – Policy G.3

- 1. On sites which are located at the <u>northeast</u> and northwest periphery of Garneau.
- 2. On sites which have good access to public transit.
- 3. On sites which <u>act as a transition from major</u> arterials and <u>commercial areas</u> into lower residential areas.
- 4. On sites which <u>are adjacent to physically compatible forms of development</u> which includes transitional housing, land uses or open space.





#### Site Plan





## **Podium Level Looking Southwest**



# Perspectives – Podium



# Interface Along 108<sup>a</sup> Street



## **Perspectives from 109 Street**





B

# Perspectives





# Perspectives





## **End of Presentation**



## Summary of Engagement / Changes to Plan

#### **Public Engagement**

- Pre-application Open House December 2018.
- 2. Garneau Neighbourhood Renewal Public Open House with City of Edmonton September 2019.
- 3. City of Edmonton Public Engagement August 2020.

#### **Summary of Changes**

- 1. Relocated the parkade ramp from the north lane to the west lane.
- 2. Removed parking along north lane.
- 3. Revised the shape of the tower to increase separation distance to the Strathcona House.
- 4. Increased the setback of the tower from the east and south property lines to provide additional relief.
- 5. Inclusion of family-oriented amenities on site.

# View Looking North on 108A Street





### **Block Face Condition West Side of 108A Street*